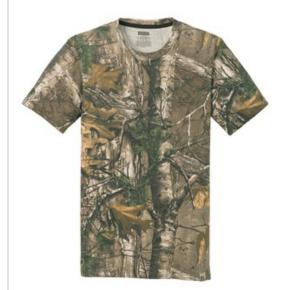

## Realtree<sup>®</sup> Explorer 100% Cotton T-Shirt. NP0021R

The lightweight Explorer T-Shirt is perfect for days out in the field.

- 5.4-ounce, 100% cotton jersey
- Tag-free label
- Shoulder-to-shoulder taping
- Coverseamed neck
- Side seams
- Double-needle sleeves and hem

## **COLOR INFORMATION**

Realtree Max 5 Realtree Xtra