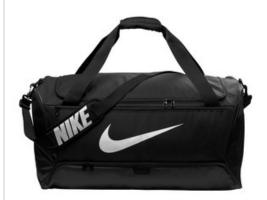

## Nike Brasilia Large Duffel NKDO9193

The durable Brasilia Duffel features a spacious main compartment for all your gear, so you can feel prepared. A padded shoulder strap makes carrying comfortable, and multiple exterior pockets provide quick-grab convenience.

- 100% recycled polyester dobby
- Large main compartment zips shut for secure storage
- Zippered bottom compartment can hold shoes or separate wet and dry clothing
- Multiple exterior pockets offer easily accessible storage
- A coated bottom adds water resistance and durability
- Contrast Swoosh design trademark
- Dimensions: 28"l x 14"w x 14"h; Approx. 5,799 cubic inches