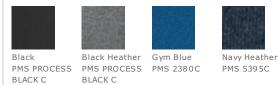

woosh design trademark is on the left sleeve. Made of 4.8-ounce, 100% polyester Dri-FIT fabric.

# CARE INSTRUCTIONS

Care instructions. Machine wash cold (30c). Wash inside out; wash with like colors, do not use softeners, do not use bleach, tumble dry low, do not iron, do not dry clean.





back

#### **HOW TO MEASURE**



## CHEST WIDTH

Measure under the arm and around the fullest part of the chest with arms down, keeping tape horizontal.

### SIZE CHART

|       | XS    | S         | М          | L     | XL        | 2XL            | 3XL         | 4XL   |
|-------|-------|-----------|------------|-------|-----------|----------------|-------------|-------|
| Chest | 32-35 | 35-37 1/2 | 37 1/2 -41 | 41-44 | 44-48 1/2 | 48 1/2 -53 1/2 | 53 1/2 - 58 | 58-63 |

#### **COLOR INFORMATION**