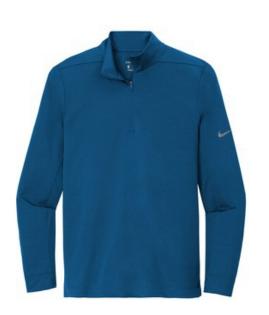

# Nike Dry 1/2-Zip Cover-Up NKBV6044

An ideal layer for warm ups and cool downs, this cover-up has a textured interior which delivers a subtle visual texture to the exterior of the fabric. Dri-FIT management technology helps keep you dry. Design details include a cadet collar, reverse coil zipper, open cuffs, side vents and open hem. The contrast heat transfer Swoosh design trademark is on the left sleeve. Made of 4.8-ounce, 100% polyester Dri-FIT fabric.