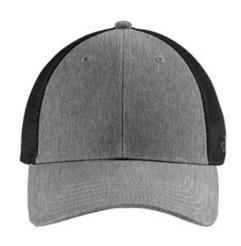

## The North Face <sup>®</sup> Ultimate Trucker Cap. NF0A4VUA

Constructed of cotton canvas, this cap has a rugged canvas wash for a vintage look. The adjustable snapback closure allows a customized fit, while mesh venting and eyelets provide breathability and ventilation on the warmest days. Fabric 100% cotton canvas front panels, 100% polyester mesh back panels Structure Structured Profile Mid Features Washed-down cotton canvas; contrast embroidered The North Face logo embroidered on left middle panel Closure Adjustable snapback