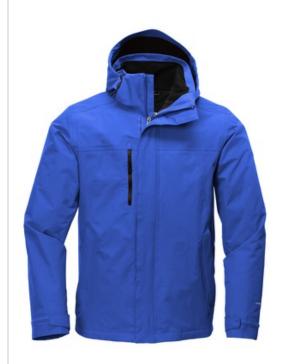

# The North Face <sup>®</sup> Traverse Triclimate <sup>®</sup> 3-in-1 Jacket. NF0A3VHR

This 3-in-1 jacket that pairs a waterproof, breathable DryVent  $^{\text{TM}}$  shell with a warm Heatseeker  $^{\text{TM}}$  insulated liner jacket.

- Outer: 70D 140 g/m2 DryVent <sup>™</sup> 2.0Lċ100% nylon with durable water-repellent (DWR) finish
- Inner: 50D 73 g/m2 100% recycled polyester taffeta
- Inner insulation: 100 g Heatseeker <sup>™</sup> synthetic insulation
- Adjustable hood with laminated brim
- Stand collar
- $\blacksquare$  Storm flap with Velcro  $^{\circledR}$  closure covers front zipper
- Adjustable Velcro <sup>®</sup> tab cuffs
- Secure-zip hand pockets
- Contrast embroidered The North Face logo at left sleeve (shell and inner jacket) and right back shoulder (shell)
- $\blacksquare$  Contrast embroidered DryVent  $^{^{\text{TM}}}$  logo at left sleeve
- Hem cinch-cord