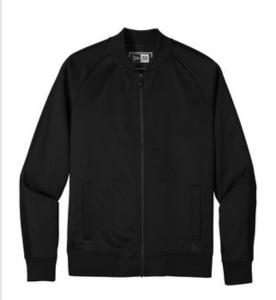

# New Era<sup>®</sup> Track Jacket NEA650

Cotton-rich with a matte finish, this track jacket has traditional details reimagined with modern New Era attitude.

- 6.5-ounce, 53/47 cotton/poly
- Heat transfer label for tag-free comfort
- Rib knit collar
- Exposed Vision<sup>®</sup> locking zipper
- Elastic trim on sleeves
- Front pockets
- Rib knit cuffs and hem
- Debossed silicone New Era flag logo at hem