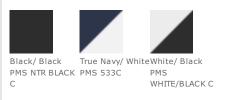

- Rib knit collar
- Exposed Vision<sup>®</sup> locking zipper
- Elastic trim on sleeves
- Front pockets
- Rib knit cuffs and hem
- Debossed silicone New Era flag logo at hem

## CARE INSTRUCTIONS

Machine wash cold with like colors. Do not use fabric softener. Only non-chlorine bleach when needed. Tumble dry low. Remove promptly. Cool iron if necessary. Do not dry clean.





#### **HOW TO MEASURE**

NEW ERA



CHEST WIDTH

Measure under the arm and around the fullest part of the chest with arms down, keeping tape horizontal.

### SIZE CHART

|       | XS    | S     | М     | L     | XL    | 2XL   | 3XL   | 4XL   |
|-------|-------|-------|-------|-------|-------|-------|-------|-------|
| Chest | 32-34 | 35-37 | 38-40 | 41-43 | 44-47 | 48-51 | 52-56 | 57-61 |

#### **COLOR INFORMATION**