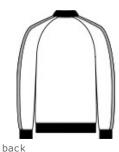

# New Era<sup>®</sup> Track Jacket NEA650

Cotton-rich with a matte finish, this track jacket has traditional details reimagined with modern New Era attitude.

- 6.5-ounce, 53/47 cotton/poly
- Heat transfer label for tag-free comfort
- Rib knit collar
- Exposed Vision<sup>®</sup> locking zipper
- Elastic trim on sleeves
- Front pockets
- Rib knit cuffs and hem
- Debossed silicone New Era flag logo at hem