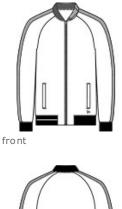

# New Era<sup>®</sup> Track Jacket NEA650

Cotton-rich with a matte finish, this track jacket has traditional details reimagined with modern New Era attitude.

- 6.5-ounce, 53/47 cotton/poly
- Heat transfer label for tag-free comfort
- Rib knit collar
- Exposed Vision<sup>®</sup> locking zipper
- Elastic trim on sleeves
- Front pockets
- Rib knit cuffs and hem
- Debossed silicone New Era flag logo at hem