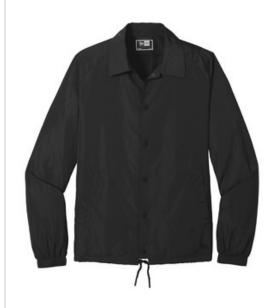

# New Era <sup>®</sup> Coach's Jacket NEA601

New Era took the classic coaches jacket and revamped it for modern, street-ready style.

- 100% polyester with durable water-repellent (DWR) finish
- Heat transfer label for tag-free comfort
- Matte black silicone-embossed New Era flag logo snaps
- Jersey-lined front pockets
- Elastic binding at cuffs
- Round, dyed-to-match drawcords at hem with matte black tips
- Debossed silicone New Era flag logo at hem