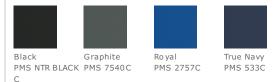

bossed with subtle Diamond
  Era pattern
- Vision zipper with easy-grip, textured New Era zipper pull
- Silicone New Era flag logo on left sleeve
- Right side seam zipper for easy on/off
- Drop tail hem

# CARE INSTRUCTIONS

MACHINE WASH COLD WITH LIKE COLORS, DO NOT BLEACH, TUMBLE DRY LOW, REMOVE PROMPTLY, COOL IRON IF NEEDED, DO NO USE FABRIC SOFTENER. DO NOT DRY CLEAN.







#### **HOW TO MEASURE**



#### CHEST WIDTH

Measure under the arm and around the fullest part of the chest with arms down, keeping tape horizontal.

White

### SIZE CHART

|       | XS    | S     | М     | L     | XL    | 2XL   | 3XL   | 4XL   |
|-------|-------|-------|-------|-------|-------|-------|-------|-------|
| Chest | 32-34 | 35-37 | 38-40 | 41-43 | 44-47 | 48-51 | 52-56 | 57-61 |

## COLOR INFORMATION