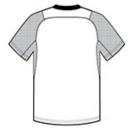

# New Era<sup>®</sup> Cage Short Sleeve 1/4-Zip Jacket. NEA600

Designed for warm-ups and batting practice.or for fun at the batting cages, this water-repellent, windresistant jacket has short sleeves for ease of movement.

- 94/6 poly/spandex with durable water-repellent (DWR) finish
- Heat transfer label for tag-free comfort
- Rib knit neck
- Embossed New Era neck taping
- Locker loop
- Raglan sleeves embossed with subtle Diamond
  Era pattern
- Vision zipper with easy-grip, textured New Era zipper pull
- Silicone New Era flag logo on left sleeve
- Right side seam zipper for easy on/off
- Drop tail hem