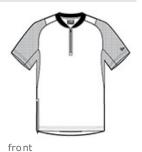

# New Era<sup>®</sup> Cage Short Sleeve 1/4-Zip Jacket. NEA600

Designed for warm-ups and batting practice.or for fun at the batting cages, this water-repellent, windresistant jacket has short sleeves for ease of movement.

- 94/6 poly/spandex with durable water-repellent (DWR) finish
- Heat transfer label for tag-free comfort
- Rib knit neck
- Embossed New Era neck taping
- Locker loop
- Raglan sleeves embossed with subtle Diamond
  Era pattern
- Vision zipper with easy-grip, textured New Era zipper pull
- Silicone New Era flag logo on left sleeve
- Right side seam zipper for easy on/off
- Drop tail hem