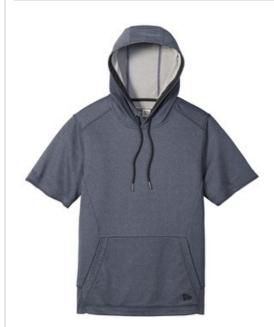

# New Era <sup>®</sup> Performance Terry Short Sleeve Hoodie NEA533

The cut-off sleeves give this hoodie a retro athletic look.

- 6.5-ounce, 100% polyester French terry
- 3-panel hood
- Heat transfer label for tag-free comfort
- Round drawcords with New Era metal tips
- Raw edge sleeves
- Black mesh detail underneath the sleeves and hood
- Front pouch pocket
- Debossed silicone New Era flag logo on pocket
- 1x1 rib knit hem