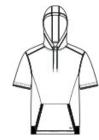

#### **CARE INSTRUCTIONS**

Machine wash cold with like colors. Only nonchlorine bleach if needed. Tumble dry low, cool iron if necessary.

front

back