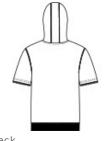

#### **CARE INSTRUCTIONS**

Machine wash cold with like colors. Only nonchlorine bleach if needed. Tumble dry low, cool iron if necessary.

front

back