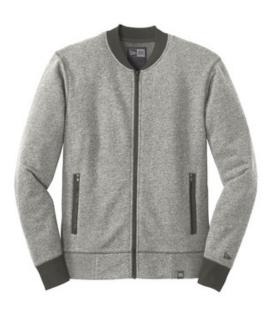

# New Era<sup>®</sup> French Terry Baseball Full-Zip. NEA503

This jacket gives a nod to traditional baseball styling, but is updated in super-soft French terry.

- 9.4-ounce, 52/48 cotton/poly sueded French terry
- Contrast rib knit collar and cuffs
- Woven New Era patch label
- Exposed black nickel zippers
- Contrast front zippered pockets with exposed zipper tape
- Embroidered New Era flag logo on left sleeve
- Rib knit hem
- Woven New Era badge at hem