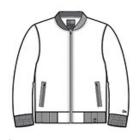

# New Era<sup>®</sup> French Terry Baseball Full-Zip. NEA503

This jacket gives a nod to traditional baseball styling, but is updated in super-soft French terry.

- 9.4-ounce, 52/48 cotton/poly sueded French terry
- Contrast rib knit collar and cuffs
- Woven New Era patch label
- Exposed black nickel zippers
- Contrast front zippered pockets with exposed zipper tape
- Embroidered New Era flag logo on left sleeve
- Rib knit hem
- Woven New Era badge at hem