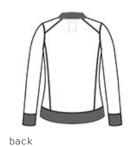

# New Era<sup>®</sup> French Terry Baseball Full-Zip. NEA503

This jacket gives a nod to traditional baseball styling, but is updated in super-soft French terry.

- 9.4-ounce, 52/48 cotton/poly sueded French terry
- Contrast rib knit collar and cuffs
- Woven New Era patch label
- Exposed black nickel zippers
- Contrast front zippered pockets with exposed zipper tape
- Embroidered New Era flag logo on left sleeve
- Rib knit hem
- Woven New Era badge at hem