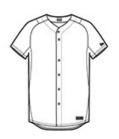

# New Era<sup>®</sup> Diamond Era Full-Button Jersey. NEA220

Created from the same Diamond Era textured fabric as our iconic baseball caps, this moisturewicking, snag-resistant jersey is designed for onfield performance, but is also perfect for fans.

- 5.3-ounce, 100% polyester Diamond Era jacquard
- Heat transfer label for tag-free comfort
- Raglan sleeves
- Underarm gussets
- Engraved New Era dyed-to-match buttons
- Buttons placed for ease of embellishment
- Embroidered New Era flag logo on left sleeve
- Shirt tail hem
- Woven New Era jock tag at hem