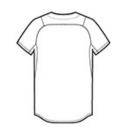

# CARE INSTRUCTIONS

Machine wash cold with lie colors. Do not use softeners. Tumble dry low. Remove promptly. Only non-chlorine bleach when needed. Cool iron if necessary. Do not dry clean.

front

back