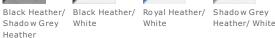

nit at neck
- Rib knit V inset at neck
- Heat transfer label for tag-free comfort
- Raglan sleeves
- Embroidered New Era flag logo on left sleeve
- Side vents

#### **CARE INSTRUCTIONS**

Machine wash cold with like colors. Do not use fabric softener, tumble dry low, remove promptly, only non-chlorine bleach when needed, cool iron if necessary, do not dry clean.



front



back

### **HOW TO MEASURE**



#### CHEST WIDTH

Measure under the arm and around the fullest part of the chest with arms down, keeping tape horizontal.

#### SIZE CHART

|       | XS    | S     | М     | L     | XL    | 2XL   | 3XL   | 4XL   |
|-------|-------|-------|-------|-------|-------|-------|-------|-------|
| Chest | 32-34 | 35-37 | 38-40 | 41-43 | 44-46 | 47-49 | 50-53 | 54-57 |

## **COLOR INFORMATION**







White





True Navy Heather/ White Heather/ White