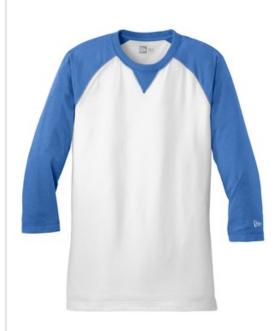

# New Era <sup>®</sup> Sueded Cotton Blend 3/4-Sleeve Baseball Raglan Tee. NEA121

Sueded for lofty softness, this raglan scores with home-run style.

- 5-ounce, 60/40 sueded ring spun cotton/poly, 20 singles
- Triple-needle coverstitching throughout
- 1x1 rib knit at neck
- Rib knit V inset at neck
- Heat transfer label for tag-free comfort
- Raglan sleeves
- Embroidered New Era flag logo on left sleeve
- Side vents