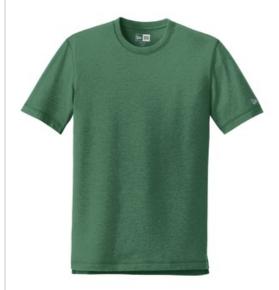

# New Era <sup>®</sup> Sueded Cotton Blend Crew Tee. NEA120

This retro-inspired tee is sueded for amazing softness and a lofty hand feel.

- 5-ounce, 60/40 sueded ring spun cotton/poly,
- Triple-needle coverstitching throughout
- 1x1 rib knit at neck
- Heat transfer label for tag-free comfort
- Embroidered New Era flag logo on left sleeve
- Slight drop tail hem
- Side vents