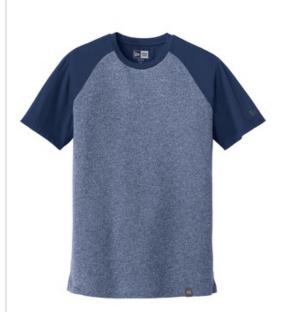

# New Era<sup>®</sup> Heritage Blend Varsity Tee. NEA107

This colorblock tee fuses unbelievable softness with heritage-inspired comfort.

- 4.4-ounce, 60/40 ring spun combed cotton/poly, 30 singles
- Heat transfer label for tag-free comfort
- Solid color back
- Faux raglan sleeves
- Heat transfer New Era flag logo on left sleeve
- Woven New Era badge at hem
- Side vents