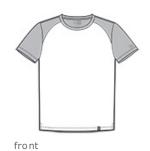

# New Era<sup>®</sup> Heritage Blend Varsity Tee. NEA107

This colorblock tee fuses unbelievable softness with heritage-inspired comfort.

- 4.4-ounce, 60/40 ring spun combed cotton/poly, 30 singles
- Heat transfer label for tag-free comfort
- Solid color back
- Faux raglan sleeves
- Heat transfer New Era flag logo on left sleeve
- Woven New Era badge at hem
- Side vents