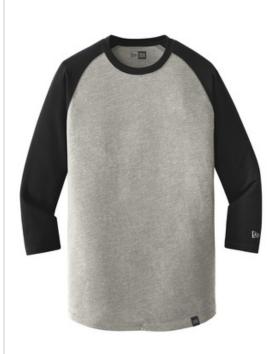

# New Era<sup>®</sup> Heritage Blend 3/4-Sleeve Baseball Raglan Tee. NEA104

A major-league look for fans in the stands or on the street.

- 4.4-ounce, 60/40 ring spun combed cotton/poly, 30 singles
- Heat transfer label for tag-free comfort
- Raglan sleeves
- Heat transfer New Era flag logo on left sleeve
- Slightly rounded hem
- Woven New Era badge at hem