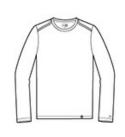

# New Era<sup>®</sup> Heritage Blend Long Sleeve Crew Tee. NEA102

This ultra-comfortable tee seamlessly mixes classic softness with modern details.

- 4.4-ounce, 60/40 ring spun combed cotton/poly, 30 singles
- Heat transfer label for tag-free comfort
- Reverse neck and shoulder taping
- Heat transfer New Era flag logo on left sleeve
- Woven New Era badge at hem