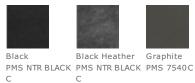

ransfer label for tag-free comfort
- Reverse neck and shoulder taping
- Heat transfer New Era flag logo on left sleeve
- Woven New Era badge at hem

# CARE INSTRUCTIONS

Machine wash cold with like colors. Do not use fabric softener, tumble dry low, remove promptly, only non-chlorine bleach when needed, cool iron if necessary, do not dry clean.



front



back

#### **HOW TO MEASURE**



## CHEST WIDTH

Ro ya l

PMS 2757C

Measure under the arm and around the fullest part of the chest with arms down, keeping tape horizontal.

### SIZE CHART

|       | XS    | S     | М     | L     | XL    | 2XL   | 3XL   | 4XL   |
|-------|-------|-------|-------|-------|-------|-------|-------|-------|
| Chest | 32-34 | 35-37 | 38-40 | 41-43 | 44-47 | 48-51 | 52-56 | 57-61 |

#### **COLOR INFORMATION**







PMS COOL GRAY

Heather

10 C



PMS 533C









White