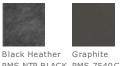

nsfer label for tag-free comfort
- Reverse neck and shoulder taping
- Heat transfer New Era flag logo on left sleeve
- Woven New Era badge at hem

# CARE INSTRUCTIONS

Machine wash cold with like colors. Do not use fabric softener, tumble dry low, remove promptly, only non-chlorine bleach when needed, cool iron if necessary, do not dry clean.



front



back

#### **HOW TO MEASURE**



## CHEST WIDTH

Ro ya l

PMS 2757C

Measure under the arm and around the fullest part of the chest with arms down, keeping tape horizontal.

### SIZE CHART

|       | XS    | S     | М     | L     | XL    | 2XL   | 3XL   | 4XL   |
|-------|-------|-------|-------|-------|-------|-------|-------|-------|
| Chest | 32-34 | 35-37 | 38-40 | 41-43 | 44-47 | 48-51 | 52-56 | 57-61 |

#### **COLOR INFORMATION**







PMS COOL GRAY

Heather

10 C



PMS 533C









White