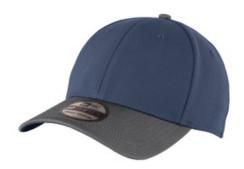

## New Era<sup>®</sup> Ballistic Cap. NE701

Inspired by pro sports caps, this style combines a textured ballistic nylon visor with a sleek stretchpoly crown for unending comfort.

■ Fabric: 95/5 poly/spandex, 100% ballistic nylon visor and top button

Structure: Structured

■ Profile: Mid

■ Closure: Stretch fit

New Era products may not be resold without embellishment.

front

back