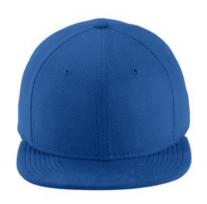

## New Era <sup>®</sup> Original Fit Diamond Era Flat Bill Snapback Cap. NE404

New Era's exclusive moisture-wicking fabric and renowned fit in a trend-right flat bill. Fabric: 100% polyester Diamond Era jacquard Structure: Structured Profile: High Closure: 7-position adjustable snap