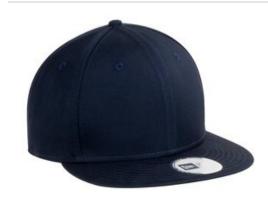

# Flat Bill Snapback Cap. NE400

This style has an urban attitude thanks to the iconic flat bill and old-school snapback closure.

- Fabric: 100% cotton
- Structure: Structured
- Profile: High
- Closure: 7-position adjustable snap