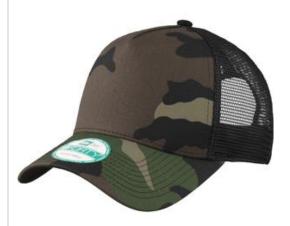

## New Era<sup>®</sup> Snapback Trucker Cap. NE205

This 5-panel cap has mesh mid and back panels for superior ventilation and a trend-right snapback closure for an easily adjustable fit.

• Fabric: 100% cotton twill front panels and bill; 100% polyester mid and back panels

• Structure: Structured

■ Profile: High

■ Closure: 7-position adjustable snap

\*New Era products may not be resold without embellishment.

front

back