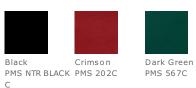

### COLOR INFORMATION

| Deep Navy | Deep C |
|-----------|--------|
| PMS 7547C | PMS 35 |
|           |        |

6 C

PMS 187C

Grey Purple PMS Cool Grey PMS 669C