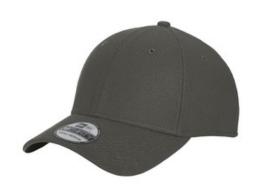

# New Era<sup>®</sup> Diamond Era Stretch Cap. NE1121

New Era¿s iconic fabric, developed for pro baseball, in a moisture-wicking, comfortable stretch cap. Fabric: 100% polyester Diamond Era jacquard Structure: Structured Profile: Mid Closure: Stretch fit