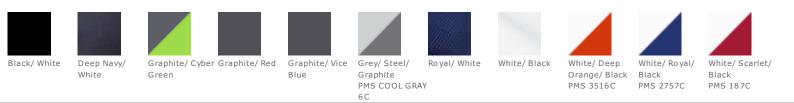

# Stretch Mesh Contrast Stitch Cap. NE1120

A stretch fit offers superior comfort while contrast stitching gives this breathable cap visual appeal.

- Fabric: 100% cotton in front two panels; 100% polyester Spacer Mesh in mid and back panels
- Structure: Structured
- Profile: Mid
- Closure: Stretch fit

New Era products may not be resold without embellishment.



front



back

## HOW TO MEASURE

#### HATS

Measure the circumference around the head, above the eyebrow and at the widest part of the head. Divide number by 3.14 for hat size.

### SIZE CHART

|          | S/M         | M/L           | L/XL          |
|----------|-------------|---------------|---------------|
| Hat Size | 7 1/8-7 3/8 | 7 3/8 - 7 5/8 | 7 5/8 - 7 7/8 |

# COLOR INFORMATION