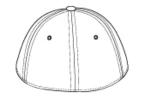

# Structured Stretch Cotton Cap. NE1000



Finding a comfortable fit is easy with the New Era stretch fit in breathable cotton.

■ Fabric: 97/3 cotton/spandex ■ Structure: Structured

■ Profile: Mid

■ Closure: Stretch fit

New Era products may not be resold without embellishment.



front



back

# **HOW TO MEASURE**

Measure the circumference around the head, above the eyebrow and at the widest part of the head. Divide number by 3.14 for hat size.

### **SIZE CHART**

|  |      | S/M         | M/L          | L/XL          |
|--|------|-------------|--------------|---------------|
|  | Hats | 7 1/8-7 3/8 | 7 3/8- 7 5/8 | 7 5/8 - 7 7/8 |

## **COLOR INFORMATION**



Bro wn



Camo PMS NTR BLACK PMS NO MATCH PMS PATTERNED PMS 567C



Dark Green



Deep Navy PMS 7547C



Graphite Maroon PMS 7540 C PMS 504C



Orange PMS 7597C



Ro yal PMS 2757C



Scarlet Red PMS 187C



Stone PMS 7534C



PMS WHITE