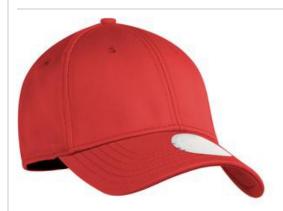

# Structured Stretch Cotton Cap. NE1000

Finding a comfortable fit is easy with the New Era stretch fit in breathable cotton.

■ Fabric: 97/3 cotton/spandex ■ Structure: Structured

■ Profile: Mid

■ Closure: Stretch fit