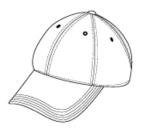

# Structured Stretch Cotton Cap. NE1000



Finding a comfortable fit is easy with the New Era stretch fit in breathable cotton.

■ Fabric: 97/3 cotton/spandex ■ Structure: Structured

■ Profile: Mid

■ Closure: Stretch fit

New Era products may not be resold without embellishment.



front



back

# **HOW TO MEASURE**

Measure the circumference around the head, above the eyebrow and at the widest part of the head. Divide number by 3.14 for hat size.

### **SIZE CHART**

|  |      | S/M         | M/L          | L/XL          |
|--|------|-------------|--------------|---------------|
|  | Hats | 7 1/8-7 3/8 | 7 3/8- 7 5/8 | 7 5/8 - 7 7/8 |

## **COLOR INFORMATION**



Bro wn



Camo PMS NTR BLACK PMS NO MATCH PMS PATTERNED PMS 567C



Dark Green



Deep Navy PMS 7547C



Graphite Maroon PMS 7540 C PMS 504C



Orange PMS 7597C



Ro yal PMS 2757C



Scarlet Red PMS 187C



Stone PMS 7534C



PMS WHITE