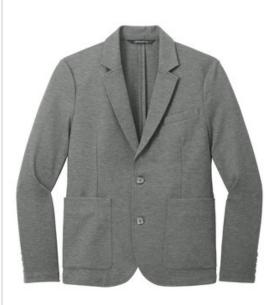

# Mercer+Mettle<sup>™</sup> Relaxed Knit Blazer MM3030

A classic silhouette and timeless design, this sophisticated blazer is a wardrobe staple that will never go out of style. Designed with comfort in mind, the snag-resistant double knit pique fabric will move with you throughout the day for a polished and professional look no matter w hat the occasion.

### Features+Benefits

- Machine w ashable
- Snag-resistant
- Unlined
- Notched lapel collar
- 2-button single-breasted blazer
- Horn-tone buttons
- Left chest w elt pocket
- Interior pocket
- Front patch pockets
- 4 decorative cuff buttons
- Double back vent
- Designed with a modern fit-tailored through the chest,