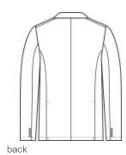

### Features+Benefits

- Machine w ashable
- Snag-resistant
- Unlined
- Notched lapel collar
- 2-button single-breasted blazer
- Horn-tone buttons
- Left chest w elt pocket
- Interior pocket
- Front patch pockets
- 4 decorative cuff buttons
- Double back vent
- Designed with a modern fit-tailored through the chest,