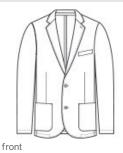

# Mercer+Mettle<sup>™</sup> Relaxed Knit Blazer MM3030

A classic silhouette and timeless design, this sophisticated blazer is a wardrobe staple that will never go out of style. Designed with comfort in mind, the snag-resistant double knit pique fabric will move with you throughout the day for a polished and professional look no matter w hat the occasion.

### Features+Benefits

- Machine w ashable
- Snag-resistant
- Unlined
- Notched lapel collar
- 2-button single-breasted blazer
- Horn-tone buttons
- Left chest w elt pocket
- Interior pocket
- Front patch pockets
- 4 decorative cuff buttons
- Double back vent
- Designed with a modern fit-tailored through the chest,