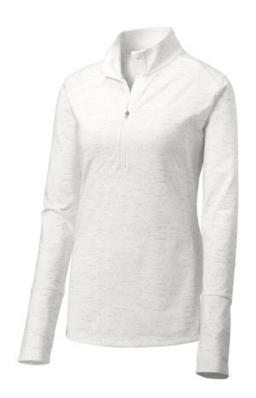

## Sport-Tek<sup>®</sup> Ladies Sport-Wick<sup>®</sup> Stretch Reflective Heather 1/2-Zip Pullover. LST855

With its allover reflective heather print, this moisture-wicking pullover is subtle during the day and a standout at night. Plus, it stretches for easy mobility.

- 6.8-ounce, 90/10 poly/spandex jersey
- Soft-brushed backing
- Tag-free label
- Cadet collar
- Princess seams
- Reverse coil zipper with clear zipper pull
- Set-in sleeves
- Thumbholes to keep hands warm
- Open cuffs and hem
- Drop tail hem