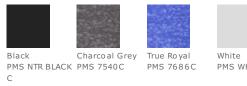

Due to the nature of 100% polyester performance fabrics, special care must be taken throughout the printing process.

#### CARE INSTRUCTIONS

Machine wash cold with like colors. Only nonchlorine bleach. When needed tumble dry low, remove promptly. Cool iron if needed. Do not use softener. Do not dry clean.



front



back

#### **HOW TO MEASURE**



#### BUST

Measure under the arm and around the fullest part of the bust with arms down, keeping tape horizontal.

### SIZE CHART

|      | XS    | S     | м     | L     | XL    | XXL   | 3XL   | 4XL   |
|------|-------|-------|-------|-------|-------|-------|-------|-------|
| Size | 2     | 4/6   | 8/10  | 12/14 | 16/18 | 20/22 | 24/26 | 28/30 |
| Bust | 32-34 | 35-36 | 37-38 | 39-41 | 42-44 | 45-47 | 48-51 | 52-55 |

## COLOR INFORMATION



PMS WHITE