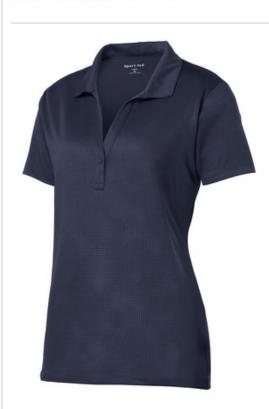

# **SPORT-TEK** Sport-Tek<sup>®</sup> Ladies Embossed PosiCharge<sup>®</sup> Tough Polo<sup>®</sup>. LST630

Tough enough to conquer moisture, snags and color bleed, this smooth polo also features a subtle, allover embossed geometric pattern.

- 4.7-ounce, 100% polyester jersey with
- PosiCharge technology and embossed pattern
- Self-fabric collar
- Tag-free label
- 1-button Y-placket with dyed-to-match rubber button
- Set-in, open hem sleeves