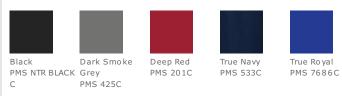

n hem sleeves

If applying sublimation, special care must be taken throughout the process. Contact your decorator for more details.

## CARE INSTRUCTIONS

Machine wash cold with like colors. Do not bleach. Tumble dry low. Remove promptly. Cool iron if needed. Do not use fabric softener. Do not dry clean.







#### **HOW TO MEASURE**



#### BUST

Measure under the arm and around the fullest part of the bust with arms down, keeping tape horizontal.

# SIZE CHART

| _ |      | XS    | S     | М     | L     | XL    | XXL   | 3XL   | 4XL   |
|---|------|-------|-------|-------|-------|-------|-------|-------|-------|
|   | Size | 2     | 4/6   | 8/10  | 12/14 | 16/18 | 20/22 | 24/26 | 28/30 |
|   | Bust | 32-34 | 35-36 | 37-38 | 39-41 | 42-44 | 45-47 | 48-51 | 52-55 |

## COLOR INFORMATION