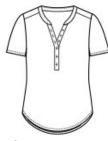

# Sport-Tek <sup>®</sup> Ladies Endeavor Henley. LST468

With a subtle heather texture and moisture-wicking technology, this henley will help you achieve all your performance endeavors.

- 4.4-ounce, 100% polyester
- Tag-free label
- 6-button placket
- Scalloped hem