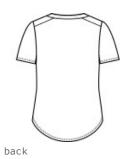

# Sport-Tek <sup>®</sup> Ladies Endeavor Henley. LST468

With a subtle heather texture and moisture-wicking technology, this henley will help you achieve all your performance endeavors.

- 4.4-ounce, 100% polyester
- Tag-free label
- 6-button placket
- Scalloped hem