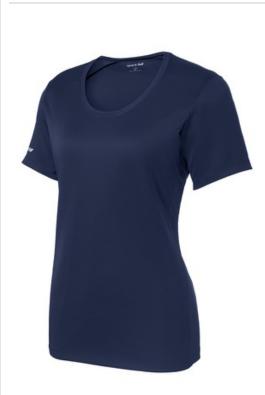

# **SPORT-TEK** Sport-Tek<sup>®</sup> Ladies PosiCharge<sup>®</sup> Elevate Scoop Neck Tee. LST380

Elevate your performance in this moisture-wicking tee that has reflective details and strategically placed honeycomb insets for ventilation and breathability.

- 3.8-ounce, 100% polyester interlock body with PosiCharge technology
- 3.8-ounce, 100% polyester honeycomb texture insets with PosiCharge technology
- Tag-free label
- Set-in sleeves
- Reflective detail on right sleeve and lower back