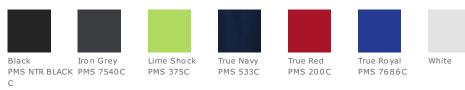

limation, please consult with your decorator. It is highly recommended to sample test product by color before production.

### CARE INSTRUCTIONS

Machine Wash Cold. With Like Colors. Do Not Bleach. Do Not Use Fabric Softener. Tumble Dry Low. Remove Promptly. Cool Iron if Needed. Do Not Dry Clean



front



back

#### **HOW TO MEASURE**



# BUST

Measure under the arm and around the fullest part of the bust with arms down, keeping tape horizontal.

## SIZE CHART

| _ |      | XS    | S     | М     | L     | XL    | XXL   | 3XL   | 4XL   |
|---|------|-------|-------|-------|-------|-------|-------|-------|-------|
|   | Size | 2     | 4/6   | 8/10  | 12/14 | 16/18 | 20/22 | 24/26 | 28/30 |
|   | Bust | 32-34 | 35-36 | 37-38 | 39-41 | 42-44 | 45-47 | 48-51 | 52-55 |

## COLOR INFORMATION