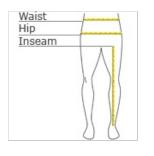

#### **HOW TO MEASURE**

### WAIST Measure around the smallest part of the natural waist.

#### INSEAM

Measure a similar style pant that fits well and is the desired length. Measure from the crotch seam to the hem.

### HIPS

With feet together, measure around the fullest part of hips, keep tape horizontal.