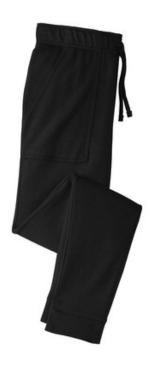

# Sport-Tek<sup>®</sup> Ladies PosiCharge<sup>®</sup> Tri-Blend Wicking Fleece Jogger LST299

A flattering, moisture-wicking jogger with an adjustable drawcord waistband to accommodate a wide variety of body types.

- 7.1-ounce, 75/13/12 poly/cotton/rayon with
  PosiCharge technology
- Adjustable elastic interior waistband with exterior drawcord
- Tear-away removable label
- Front pockets
- 1x1 rib knit cuffs