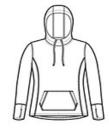

- 7.1-ounce, 75/13/12 poly/cotton/rayon with PosiCharge technology
- Tear-away removable label
- Three-panel hood
- Hood and neck taping
- Front princess seams
- Thumbholes to keep hands warm
- Self-fabric cuffs and hem
- Front pouch pocket
- Drop tail hem

front

back