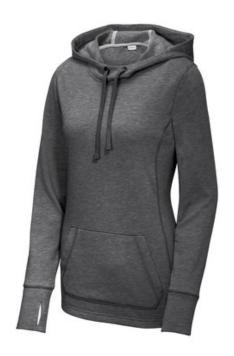

# Sport-Tek <sup>®</sup> Ladies PosiCharge <sup>®</sup> Tri-Blend Wicking Fleece Hooded Pullover. LST296

Amazing tri-blend softness, color-locking PosiCharge technology and moisture-wicking performance make this hooded pullover ideal for athletes and fans.

- 7.1-ounce, 75/13/12 poly/cotton/rayon with PosiCharge technology
- Tear-away removable label
- Three-panel hood
- Hood and neck taping
- Front princess seams
- Thumbholes to keep hands warm
- Self-fabric cuffs and hem
- Front pouch pocket
- Drop tail hem