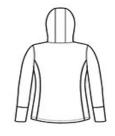

- 7.1-ounce, 75/13/12 poly/cotton/rayon with PosiCharge technology
- Tear-away removable label
- Three-panel hood
- Hood and neck taping
- Front princess seams
- Thumbholes to keep hands warm
- Self-fabric cuffs and hem
- Front pouch pocket
- Drop tail hem

front

back