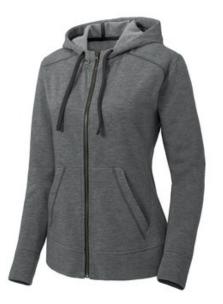

# SPORT-TEK

Sport-Tek <sup>®</sup> Ladies PosiCharge <sup>®</sup> Tri-Blend Wicking Fleece Full-Zip Hooded Jacket LST293

Combining comfort and performance, these ultrasoft jackets wick moisture and lock in color.

- 7.1-ounce, 75/13/12 poly/cotton/rayon with
  PosiCharge technology
- Tear-away removable label
- Three-panel hood
- Hood and neck taping
- Drop shoulder
- Front seaming details
- Coverstitch details
- Self-fabric cuffs and hem
- Front pouch pockets