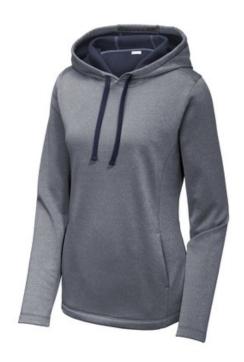

# Sport-Tek <sup>®</sup> Ladies PosiCharge <sup>®</sup> Sport-Wick <sup>®</sup> Heather Fleece Hooded Pullover. LST264

As a warm up or cool down layer, this moisturewicking and color-locking fleece is sure to be a hit.

- .
- 5.8-ounce, 100% polyester with PosiCharge technology
- Tear-away removable label
- Three-panel hood
- Front princess seams
- Integrated front pouch pocket
- Self-fabric cuffs and hem
- Drop tail hem