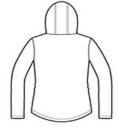

## SPORT-TEK

# Sport-Tek <sup>®</sup> Ladies PosiCharge <sup>®</sup> Sport-Wick <sup>®</sup> Heather Fleece Hooded Pullover. LST264



As a warm up or cool down layer, this moisturewicking and color-locking fleece is sure to be a hit.

- .
- 5.8-ounce, 100% polyester with PosiCharge technology
- Tear-away removable label
- Three-panel hood
- Front princess seams
- Integrated front pouch pocket
- Self-fabric cuffs and hem
- Drop tail hem

#### **CARE INSTRUCTIONS**

Machine wash cold with like colors: only nonchlorine bleached when needed, tumble dry low, do not use fabric softener, remove promptly, cool iron if necessary, do not dry clean.



fro nt



back

### **HOW TO MEASURE**



#### BUST

Measure under the arm and around the fullest part of the bust with arms down, keeping tape horizontal.

#### SIZE CHART

|      | XS    | S     | М     | L     | XL    | XXL   | 3XL   | 4XL   |
|------|-------|-------|-------|-------|-------|-------|-------|-------|
| Size | 2     | 4/6   | 8/10  | 12/14 | 16/18 | 20/22 | 24/26 | 28/30 |
| Bust | 32-34 | 35-36 | 37-38 | 39-41 | 42-44 | 45-47 | 48-51 | 52-55 |

#### **COLOR INFORMATION**







Dark Silver Deep Red Heather Heather PMS COOL GRAY PMS 201C 10C



True Navy Heather PMS 533C



True Royal Heather PMS 7686C