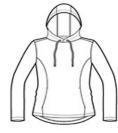

## SPORT-TEK

# Sport-Tek <sup>®</sup> Ladies PosiCharge <sup>®</sup> Sport-Wick <sup>®</sup> Heather Fleece Hooded Pullover. LST264



As a warm up or cool down layer, this moisturewicking and color-locking fleece is sure to be a hit.

- .
- 5.8-ounce, 100% polyester with PosiCharge technology
- Tear-away removable label
- Three-panel hood
- Front princess seams
- Integrated front pouch pocket
- Self-fabric cuffs and hem
- Drop tail hem

#### **CARE INSTRUCTIONS**

Machine wash cold with like colors: only nonchlorine bleached when needed, tumble dry low, do not use fabric softener, remove promptly, cool iron if necessary, do not dry clean.



fro nt



back

### **HOW TO MEASURE**



#### BUST

Measure under the arm and around the fullest part of the bust with arms down, keeping tape horizontal.

#### SIZE CHART

|      | XS    | S     | М     | L     | XL    | XXL   | 3XL   | 4XL   |
|------|-------|-------|-------|-------|-------|-------|-------|-------|
| Size | 2     | 4/6   | 8/10  | 12/14 | 16/18 | 20/22 | 24/26 | 28/30 |
| Bust | 32-34 | 35-36 | 37-38 | 39-41 | 42-44 | 45-47 | 48-51 | 52-55 |

#### **COLOR INFORMATION**







Dark Silver Deep Red Heather Heather PMS COOL GRAY PMS 201C 10C



True Navy Heather PMS 533C



True Royal Heather PMS 7686C