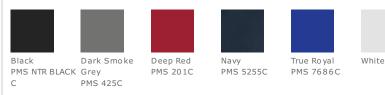

care must be taken throughout the

Machine wash cold. Do not bleach. Tumble dry low. Remove promptly. Warm iron if necessary. Do not

- 5.5-ounce, 100% polyester
- Cadet collar
- Taped neck
- Slash pockets

printing process.

use softener.

Self-fabric cuffs and hem

contain a combination of both labels

front



### **HOW TO MEASURE**



### BUST

Measure under the arm and around the fullest part of the bust with arms down, keeping tape horizontal.

# SIZE CHART

| _ |      | XS    | S     | М     | L     | XL    | XXL   | 3XL   | 4XL   |
|---|------|-------|-------|-------|-------|-------|-------|-------|-------|
|   | Size | 2     | 4/6   | 8/10  | 12/14 | 16/18 | 20/22 | 24/26 | 28/30 |
|   | Bust | 32-34 | 35-36 | 37-38 | 39-41 | 42-44 | 45-47 | 48-51 | 52-55 |

## COLOR INFORMATION