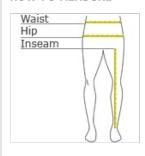

## HOW TO MEASURE

#### WAIST

Measure around the smallest part of the natural waist.

#### INSEAM

Measure a similar style pant that fits well and is the desired length. Measure from the crotch seam to the hem.

### HIPS

With feet together, measure around the fullest part of hips, keep tape horizontal.

#### SIZE CHART

|        | XS     | S     | М      | L     | XL     | XXL   | 3XL   | 4XL   |
|--------|--------|-------|--------|-------|--------|-------|-------|-------|
| Size   | 2      | 4/6   | 8/10   | 12/14 | 16/18  | 20/22 | 24/26 | 28/30 |
| Waist  | 24-26  | 27-28 | 29-30  | 31-33 | 34-36  | 37-39 | 40-43 | 44-47 |
| Hip    | 34-36  | 37-38 | 39-40  | 41-43 | 44-46  | 47-49 | 50-53 | 54-57 |
| Inseam | 30 1/2 | 31    | 31 1/2 | 32    | 32 1/2 | 33    | 33    | 33    |