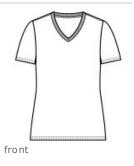

## Port & Company<sup>®</sup> Ladies Core Cotton V-Neck Tee. LPC54V

A v-neck gives our budget-friendly tee an up-todate style.

- 5.4-ounce, 100% cotton
- 50/50 cotton/poly (Neons, Dark Heather Grey)
- 90/10 cotton/poly (Athletic Heather)
- 98/2 cotton/poly (Ash)
- Side seamed with a contoured body for a feminine fit