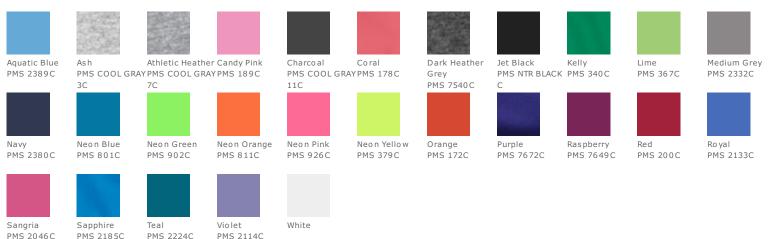

ess.

Please note: This product is transitioning from heat transfer labels to tear-away labels. Your order may contain a combination of both labels.

#### CARE INSTRUCTIONS

Machine wash cold, inside out with like colors, only non-chlorine bleach when needed. Tumble dry medium. Medium/hot iron, do not iron decoration.





#### **HOW TO MEASURE**



#### BUST

Measure under the arm and around the fullest part of the bust with arms down, keeping tape horizontal.

### SIZE CHART

|      | XS    | S     | М     | L     | XL    | XXL   | 3XL   | 4XL   |
|------|-------|-------|-------|-------|-------|-------|-------|-------|
| Bust | 32-34 | 35-36 | 37-38 | 39-41 | 42-44 | 45-47 | 48-51 | 52-55 |
| Size | 2     | 4/6   | 8/10  | 12/14 | 16/18 | 20/22 | 24/26 | 28/30 |

#### COLOR INFORMATION