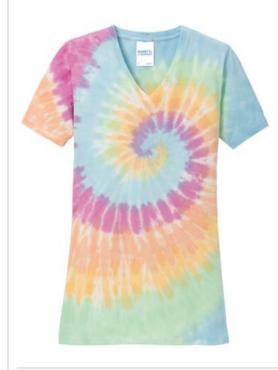

# Port & Company<sup>®</sup> Ladies Tie-Dye V-Neck Tee. LPC147V

Colorfully cool, these groovy tees are a surefire way to stand out from the crowd. Starting with prepared for dye blanks ensures vibrant color and a standard fit after washing.

- 5.4-ounce, 100% cotton
- Side seamed with a contoured body for a feminine fit

The tie-dye process infuses each garment with unique color. Please allow for slight color variation.

## **COLOR INFORMATION**

Neon Rainbow Pastel Rainbow Rainbow