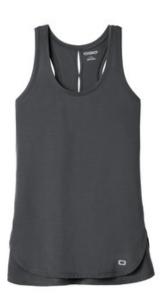

# OGIO<sup>®</sup> Ladies Luuma Tank. LOG801

This versatile tank drapes for easy movement.

4.1-ounce, 75/20/5 poly/Tencel<sup>®</sup>

lyocell/spandex jersey with stay-cool wicking technology

- OGIO heat transfer label for tag-free comfort
- Self-fabric neck and armholes
- Keyhole details at back
- Iridescent silicone O on front left hem
- Side vents