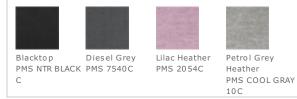

k and armholes
- Keyhole details at back
- Iridescent silicone O on front left hem
- Side vents

# CARE INSTRUCTIONS

Machine wash cold with like colors: only nonchlorine bleached when needed, tumble dry low, do not use fabric softener, remove promptly, cool iron if necessary, do not dry clean.



front



back

#### **HOW TO MEASURE**



### BUST

Measure under the arm and around the fullest part of the bust with arms down, keeping tape horizontal.

# SIZE CHART

| _ |      | XS    | S     | М     | L     | XL    | 2XL   | 3XL   | 4XL   |
|---|------|-------|-------|-------|-------|-------|-------|-------|-------|
|   | Size | 2     | 4/6   | 8/10  | 12/14 | 16/18 | 20/22 | 24/26 | 28/30 |
|   | Bust | 32-34 | 35-36 | 37-38 | 39-41 | 42-44 | 45-47 | 48-51 | 52-55 |

## COLOR INFORMATION