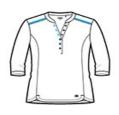

# OGIO <sup>®</sup> Ladies Fuse Henley. LOG132

This henley fuses performance with dynamic details for a look that's uniquely OGIO.

- 5.9-ounce, 96/4 poly/spandex pique with staycool wicking technology
- OGIO heat transfer label for tag-free comfort
- Self-fabric collar
- Set-in, open hem sleeves
- 6-button welded placket with black reflective, welded button holes and dyed-to-match, debossed
  0 buttons
- Front and back princess seams
- Black reflective welding on front shoulders
- Black reflective O heat transfer at left hem
- Tulip-shaped hem