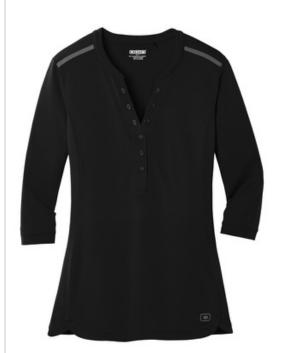

# OGIO <sup>®</sup> Ladies Fuse Henley. LOG132

This henley fuses performance with dynamic details for a look that's uniquely OGIO.

- 5.9-ounce, 96/4 poly/spandex pique with staycool wicking technology
- OGIO heat transfer label for tag-free comfort
- Self-fabric collar
- Set-in, open hem sleeves
- 6-button welded placket with black reflective, welded button holes and dyed-to-match, debossed
  0 buttons
- Front and back princess seams
- Black reflective welding on front shoulders
- Black reflective O heat transfer at left hem
- Tulip-shaped hem