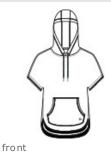

The cut-off sleeves give this hoodie a retro athletic look.

New Era<sup>®</sup> Ladies Performance Terry Short Sleeve Hoodie LNEA533

- 6.5-ounce, 100% polyester French terry
- 3-panel hood
- Heat transfer label for tag-free comfort
- Round drawcords with New Era metal tips
- Dolman sleeves with raw edge
- Black mesh detail underneath the sleeves
- Front pouch pocket
- Debossed silicone New Era flag logo on pocket
- Drop tail hem