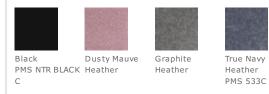

ords with New Era metal tips
- Dolman sleeves with raw edge
- Black mesh detail underneath the sleeves
- Front pouch pocket
- Debossed silicone New Era flag logo on pocket
- Drop tail hem

# CARE INSTRUCTIONS

Machine wash cold with like colors. Only nonchlorine bleach if needed. Tumble dry low, cool iron if necessary.





#### **HOW TO MEASURE**



### BUST

Measure under the arm and around the fullest part of the bust with arms down, keeping tape horizontal.

# SIZE CHART

|       | XS    | S     | М     | L     | XL    | 2XL   | 3XL   | 4XL   |
|-------|-------|-------|-------|-------|-------|-------|-------|-------|
| Size  | 2     | 4/6   | 8/10  | 12/14 | 16/18 | 20/22 | 24/26 | 28/30 |
| Chest | 32-34 | 35-36 | 37-38 | 39-41 | 42-44 | 45-47 | 48-51 | 52-55 |

## COLOR INFORMATION