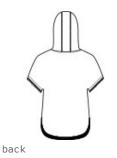

The cut-off sleeves give this hoodie a retro athletic look.

New Era<sup>®</sup> Ladies Performance Terry Short Sleeve Hoodie LNEA533

- 6.5-ounce, 100% polyester French terry
- 3-panel hood
- Heat transfer label for tag-free comfort
- Round drawcords with New Era metal tips
- Dolman sleeves with raw edge
- Black mesh detail underneath the sleeves
- Front pouch pocket
- Debossed silicone New Era flag logo on pocket
- Drop tail hem