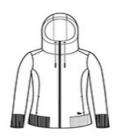

# New Era<sup>®</sup> Ladies Tri-Blend Fleece Full-Zip Hoodie. LNEA511

- 7.1-ounce, 55/34/11 cotton/poly/rayon fleece
- Coverstitched seams
- 3-panel hood
- Heat transfer label for tag-free comfort
- Embossed New Era neck and shoulder taping
- Matte black grommets
- Hand-dipped, silicone-tipped drawcords
- Zip-through neck
- Exposed vision zipper
- Matte black zipper pull debossed with New Era flag logo
- Rolled-forward shoulders
- Front pouch pockets
- Debossed silicone New Era flag logo on left pocket
- Rib knit cuffs and hem
- Thumbholes
- Wide rib knit hem