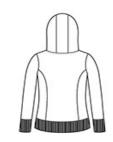

# New Era<sup>®</sup> Ladies Tri-Blend Fleece Full-Zip Hoodie. LNEA511

- 7.1-ounce, 55/34/11 cotton/poly/rayon fleece
- Coverstitched seams
- 3-panel hood
- Heat transfer label for tag-free comfort
- Embossed New Era neck and shoulder taping
- Matte black grommets
- Hand-dipped, silicone-tipped drawcords
- Zip-through neck
- Exposed vision zipper
- Matte black zipper pull debossed with New Era flag logo
- Rolled-forward shoulders
- Front pouch pockets
- Debossed silicone New Era flag logo on left pocket
- Rib knit cuffs and hem
- Thumbholes
- Wide rib knit hem