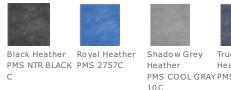

h pockets
- Debossed silicone New Era flag logo on left pocket
- Rib knit cuffs and hem
- Thumbholes
- Wide rib knit hem

## CARE INSTRUCTIONS

Machine Wash Cold With Like Colors. Do Not Use Softeners. Tumble Dry Low. Remove Promptly. only non chlorine bleach when needed. Cool Iron If Necessary. Do Not Dry Clean.









#### **HOW TO MEASURE**



#### BUST

Measure under the arm and around the fullest part of the bust with arms down, keeping tape horizontal.

# SIZE CHART

|      | XS    | S     | М     | L     | XL    | 2XL   | 3XL   | 4XL   |
|------|-------|-------|-------|-------|-------|-------|-------|-------|
| Size | 2     | 4/6   | 8/10  | 12/14 | 16/18 | 20/22 | 24/26 | 28/30 |
| Bust | 32-34 | 35-36 | 37-38 | 39-41 | 42-44 | 45-47 | 48-51 | 52-55 |

### **COLOR INFORMATION**