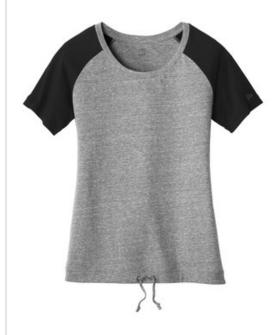

# New Era <sup>®</sup> Ladies Tri-Blend Performance Cinch Tee. LNEA133

Vintage-inspired, yet completely modern, this moisture-wicking tee cinches at the waist for full coverage.

- 4.3-ounce, 50/38/12 poly/ring spun combed cotton/rayon, 30 singles
- Self-fabric neck
- Scoop neck
- V stitching at neck
- Heat transfer label for tag-free comfort
- Raglan sleeves
- Heat transfer New Era flag logo on left sleeve
- Self-fabric waist drawcords with knotted tips