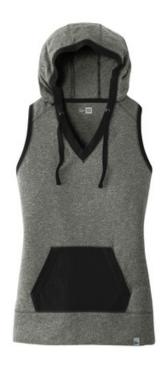

# New Era <sup>®</sup> Ladies Heritage Blend Hoodie Tank. LNEA106

With its longer length, this extra-soft hoodie tank has an all-star look.

- 4.4-ounce, 60/40 ring spun combed cotton/poly,30 singles
- Heat transfer label for tag-free comfort
- Twill drawcords with black nickel grommets
- Front pouch pocket
- Woven New Era badge at hem