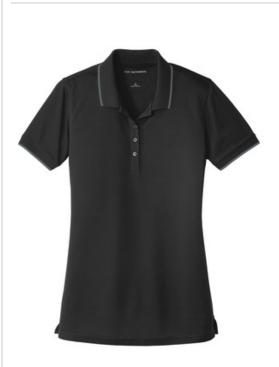

# PORT AUTHORITY. Port Authority<sup>®</sup> Ladies Dry Zone<sup>®</sup> UV Micro-Mesh Tipped Polo. LK111

Tipping on the collar and cuffs gives our durable, value-priced favorite a fresh look. Designed to perform, this moisture-wicking, breathable mesh polo also resists UV rays and snags. Colors coordinate with our Core Classic Pique Polos and Carefree Poplin Shirts for seamless team uniforming.

- 4.5-ounce, 100% polyester double knit pique
- UPF rating of 30
- Tag-free label
- Flat knit collar
- 3-button placket with pearlized, dyed-to-match butto ns
- Open hem sleeves
- Side vents

Due to the nature of 100% polyester performance fabrics, special care must be taken throughout the printing process.