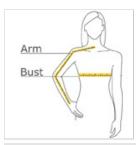

#### **HOW TO MEASURE**

#### BUST

Measure under the arm and around the fullest part of the bust with arms down, keeping tape horizontal.

#### ARN

Place hand on hip. Start at the center of the back of the neck and measure across the shoulder, to the elbow, and then down to the wrist.