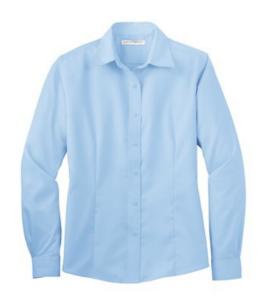

# Port Authority<sup>®</sup> Ladies Non-Iron Twill Shirt. L638

With the same non-iron finishing treatment as more expensive brands, our non-iron twill shirt helps you keep your sharp looks—at a real value. Crafted from special 40-singles compacted yarn for enhanced softness and comfort, this shirt will keep you professional looking long past five o'clock.

- 4-ounce, 100% cotton
- Open collar
- Dyed-to-match buttons
- Front and back darts