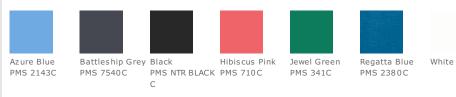

ied Johnny collar
- Wrap around back panel detail

Due to the nature of 100% polyester performance fabrics, special care must be taken throughout the printing process.

### CARE INSTRUCTIONS

Machine wash cold with like colors. Do not bleach. Tumble dry low. Cool iron. Do not use fabric softener. Do not dry clean









#### **HOW TO MEASURE**



#### BUST

Measure under the arm and around the fullest part of the bust with arms down, keeping tape horizontal.

#### SIZE CHART

|      | XS    | S     | М     | L     | XL    | XXL   | 3XL   | 4XL   |
|------|-------|-------|-------|-------|-------|-------|-------|-------|
| Size | 2     | 4/6   | 8/10  | 12/14 | 16/18 | 20/22 | 24/26 | 28/30 |
| Bust | 32-34 | 35-36 | 37-38 | 39-41 | 42-44 | 45-47 | 48-51 | 52-55 |

#### COLOR INFORMATION