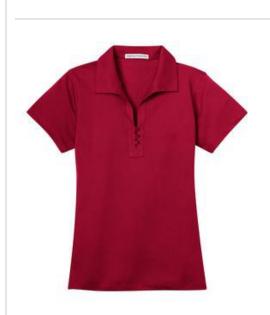

# Port Authority<sup>®</sup> Ladies Tech Pique Polo. L527

front

back

This polo is a working person's dream: versatile, moisture-wicking and available in a rainbow of vibrant colors to complement any logo. This polo truly delivers with UV protection and exceptional performance at a real value.

- 5.2-ounce, 100% polyester
- UPF rating of 40
- Self-fabric collar
- 3-button Y-neck placket
- Dyed-to-match buttons
- Open hem sleeves

Due to the nature of 100% polyester performance fabrics, special care must be taken throughout the printing process.