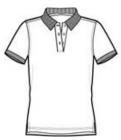

#### **CARE INSTRUCTIONS**

Machine wash cold with like colors. Do not bleach. Tumble dry low. Warm iron if necessary.

front

back