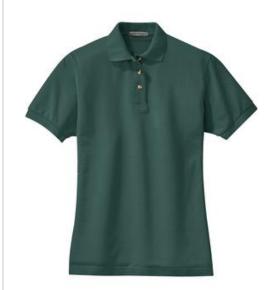

# Port Authority<sup>®</sup> Ladies Heavyweight Cotton Pique Polo. L420

A favorite year after year, these polos are known for their exceptional range of colors, styles and sizes. The soft pique knit is shrink-resistant and easy to care for, so your group will always look its best

- 7-ounce, 100% ring spun combed cotton heavyweight pique
- Garment washed for softness
- Flat knit collar and cuffs
- Horn-tone buttons
- Side vents