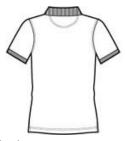

#### **CARE INSTRUCTIONS**

Machine wash cold with like colors. Do not bleach. Tumble dry low. Warm iron if necessary.

front

back