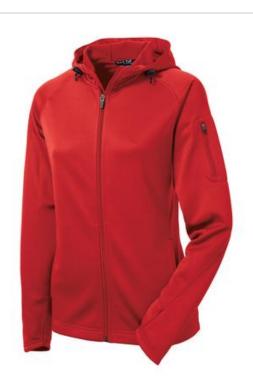

## Sport-Tek<sup>®</sup> Ladies Tech Fleece Full-Zip Hooded Jacket. L248

Snag-resistant and pill-resistant with a matte finish, this feminine double-knit jacket keeps moisture under control and allows maximum movement. The three-panel hood with drawcord and toggles offers year-round versatility.

- 7.1-ounce, 100% polyester
- Taped neck
- Raglan sleeves
- Open cuffs and hem
- Thumbholes to keep hands warm
- Front pockets
- Left sleeve zippered pocket

\*Due to the nature of 100% polyester performance fabrics, special care must be taken throughout the screen printing process.