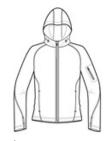

## Sport-Tek<sup>®</sup> Ladies Tech Fleece Full-Zip Hooded Jacket. L248

Snag-resistant and pill-resistant with a matte finish, this feminine double-knit jacket keeps moisture under control and allows maximum movement. The three-panel hood with drawcord and toggles offers year-round versatility.

- 7.1-ounce, 100% polyester
- Taped neck
- Raglan sleeves
- Open cuffs and hem
- Thumbholes to keep hands warm
- Front pockets
- Left sleeve zippered pocket

\*Due to the nature of 100% polyester performance fabrics, special care must be taken throughout the screen printing process.

### CARE INSTRUCTIONS

Machine wah color, like colors only, non-clorine bleach, tumble dry low, remove promptly.

Tips For Effectively Screen Printing Polyester Fabrics

front