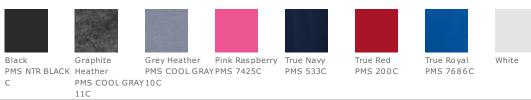

ting process.

\*Please note: This product is transitioning from woven labels to tag-free labels. Your order may contain a combination of both labels

### CARE INSTRUCTIONS

Machine wah color, like colors only, non-clorine bleach, tumble dry low, remove promptly.

Tips For Effectively Screen Printing Polyester Fabrics



front



## HOW TO MEASURE



#### BUST

Measure under the arm and around the fullest part of the bust with arms down, keeping tape horizontal.

### SIZE CHART

|      | XS    | S     | м     | L     | XL    | XXL   | 3XL   | 4XL   |
|------|-------|-------|-------|-------|-------|-------|-------|-------|
| Size | 2     | 4/6   | 8/10  | 12/14 | 16/18 | 20/22 | 24/26 | 28/30 |
| Bust | 32-34 | 35-36 | 37-38 | 39-41 | 42-44 | 45-47 | 48-51 | 52-55 |

### COLOR INFORMATION