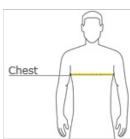

## **HOW TO MEASURE**

### CHEST WIDTH

Measure under the arm and around the fullest part of the chest with arms down, keeping tape horizontal.

#### SIZE CHART

|       | XS    | S     | М     | L     | XL    | 2XL   | 3XL   | 4XL   | 5XL   | 6 XL  |
|-------|-------|-------|-------|-------|-------|-------|-------|-------|-------|-------|
| Chest | 32-34 | 35-37 | 38-40 | 41-43 | 44-46 | 47-49 | 50-53 | 54-57 | 58-60 | 61-63 |