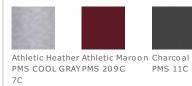

polo is a real value.

- 5.5-ounce, 50/50 cotton/poly
- Made with up to 5% recycled polyester from plastic bottles
- Stain-release finish
- 1x1 rib knit collar and cuffs
- 3-button placket with dyed-to-match buttons
- Double-needle hem

## CARE INSTRUCTIONS

Machine wash cold. Inside out with like colors. Only non-chlorine bleach when needed. Tumble dry low. Do not iron.





#### **HOW TO MEASURE**



#### CHEST WIDTH

Measure under the arm and around the fullest part of the chest with arms down, keeping tape horizontal.

### SIZE CHART

| _ |       | XS    | S     | М     | L     | XL    |
|---|-------|-------|-------|-------|-------|-------|
|   | Size  | 4     | 6/8   | 10/12 | 14/16 | 18/20 |
|   | Chest | 25-26 | 26-28 | 28-30 | 30-32 | 32-35 |

Jet Black

С

#### COLOR INFORMATION