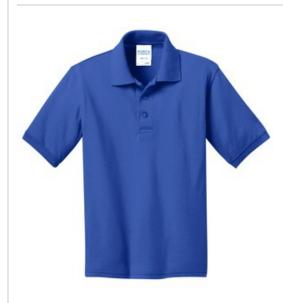

# Port & Company<sup>®</sup> Youth Core Blend Jersey Knit Polo. KP55Y

With an easy-to-care-for blend and a stain-release finish, this comfortable polo is a real value.

- 5.5-ounce, 50/50 cotton/poly
- Made with up to 5% recycled polyester from plastic bottles
- Stain-release finish
- 1x1 rib knit collar and cuffs
- 3-button placket with dyed-to-match buttons
- Double-needle hem